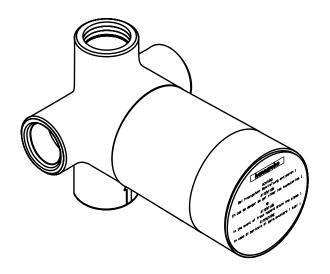

# 23%" 11/8" - 33%" NPT 34" NPT 34"

### **Product Features**

- Four ports one inlet, three outlets
- Controls three functions
- Functions may be used individually or any two simultaneously
- Ceramic cartridge
- 3/4" NPT female inlet and outlets
- No off position volume control required